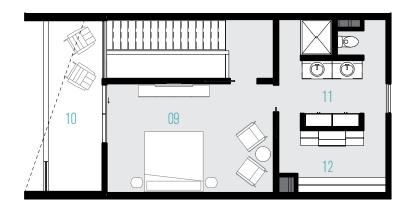

## **UNIT A**

2 Bedroom, 2.5 Bath, 1803 sq ft +130 sq ft balcony\*

2 Master Closet

11 Master Bath

10 Balcony

09 Master Bedroom