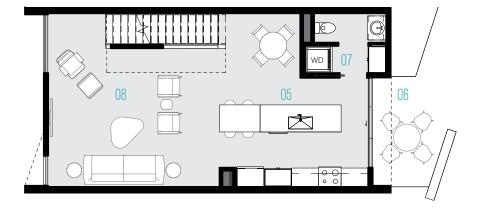

## SECOND FLOOR

08 Living

O7 Powder Room

06 Exterior Patio

05 Kitchen + Dining