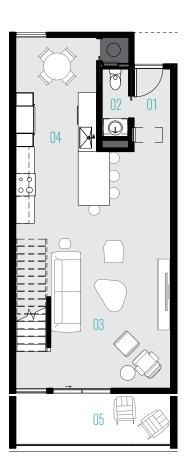

## FIRST FLOOR

| 01 | Entry |  |
|----|-------|--|
|    |       |  |

- 02 Powder Room
- 03 Living
- O4 Kitchen + Dining
- 05 Balcony