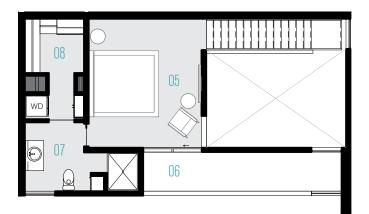

## UNIT C

2 Bedroom, 2 Bath, 1275 sq ft +110 sq ft balcony\*

## SECOND FLOOR

| 08 | Master | Closet |
|----|--------|--------|
|    |        |        |

- 07 Master Bath
- 06 Balcony
- 05 Master Bed