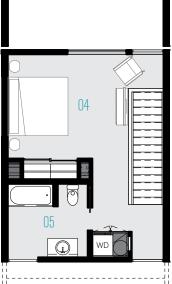

## **UNIT D**

1 Bedroom, 1 Bath, 855 sq ft +112 sq ft balcony\*

FIRST FLOOR

- Kitchen + Dining 01
- 02 Living
- 03 Balcony

SECOND FLOOR

Bedroom 04

05 Bath

LEGAL DISCLAIMER - Now accepting sales reservations only. No sales until issuance of the ADRE Public Report. No binding offer to sell or lease may be made or accepted prior to issuance of the final Arizona Subdivision Public Report for the property. Buyers should obtain the final Subdivision Public Report or its equivalent, required by federal and staet law, and read it before signing anything. All advertising and promotional material utilized during the conditional sales period will disclose that sales are conditional upon buyers receipt and acceptance of the Arizona Department of Real Estate Public Report.