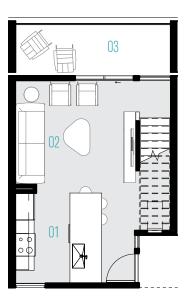

## **UNIT D**

1 Bedroom, 1 Bath, 855 sq ft +112 sq ft balcony\*

FIRST FLOOR

- Kitchen + Dining 01
- 02 Living
- 03 Balcony

SECOND FLOOR

Bedroom 04

05 Bath

LEGAL DISCLAIMER - Now accepting sales reservations only. No sales until issuance of the ADRE Public Report. No binding offer to sell or lease may be made or accepted prior to issuance of the final Arizona Subdivision Public Report for the property. Buyers should obtain the final Subdivision Public Report or its equivalent, required by federal and staet law, and read it before signing anything. All advertising and promotional material utilized during the conditional sales period will disclose that sales are conditional upon buyers receipt and acceptance of the Arizona Department of Real Estate Public Report.