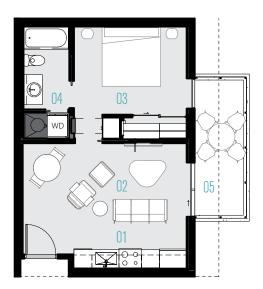

## **UNIT E**

1 Bedroom, 1 Bath, 562 sq ft \*

## GROUND FLOOR

O1 Kitchen

02 Living

03 Bedroom

04 Bath

05 Exterior Patio

LEGAL DISCLAIMER - Now accepting sales reservations only. No sales until issuance of the ADRE Public Report. No binding offer to sell or lease may be made or accepted prior to issuance of the final Arizona Subdivision Public Report for the property. Buyers should obtain the final Subdivision Public Report or its equivalent, required by federal and staet law, and read it before signing anything. All advertising and promotional material utilized during the conditional sales period will disclose that sales are conditional upon buyers receipt and acceptance of the Arizona Department of Real Estate Public Report.